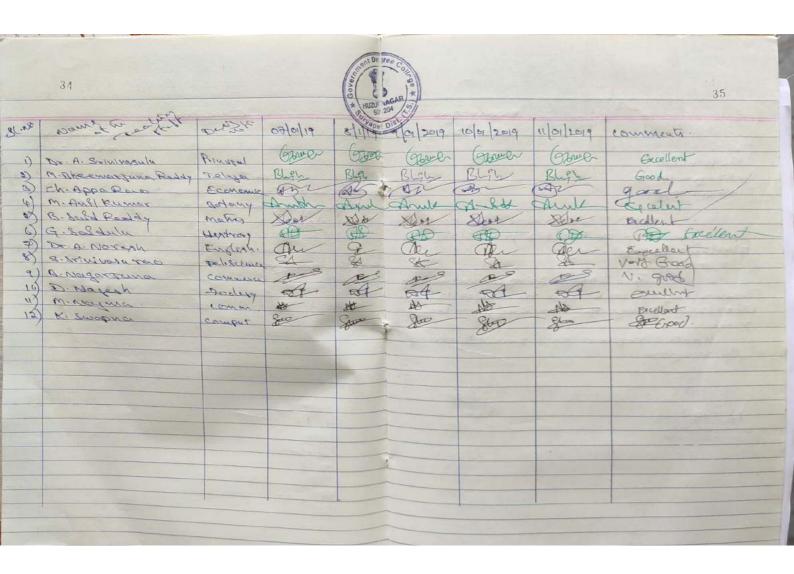

|      |                        | and De        | gree Co     |            |            |
|------|------------------------|---------------|-------------|------------|------------|
|      |                        | OVE TIME      | 10          |            |            |
|      | 18                     | HUZUR         | NAGAR STATE | Lattended  | T. Rose    |
| . 10 | Lest of Teaching       | 3 E Now Japa  | Blegmaterre | 819x00042. | Comme      |
| 1967 |                        |               |             | A O A      | C CN       |
| 01   | S. A. Shankar          | Bluefal (FAC) | Ahur        | Abul       |            |
| - 02 | Si . N. Lavendar Reddy | y Lectures    | Con         | Com        | 50 Celeur  |
| -    | 30° M. Så dulu         | N 6           | Saint       | Sat        | Very Grood |
|      | 8: - Shalk Jan paska   | 4             | Sh          | Sh         | god        |
|      | Dr. A. Ratesh          | ц             | Aunt        | Aud        | Nats Gold  |
| 06   | St. Scinivason Rao     | ч             | SAL         | SH         | Very Grood |
| 07   | Ahmed Mohi nodbin      | u             | Amode       | Aurl       |            |
| 08.  | Sin B. Nagar junes.    | 4             | A. C.       | RA         | Vi Good,   |
|      |                        |               |             |            |            |
|      |                        |               |             |            |            |
|      |                        |               |             |            |            |
|      |                        |               |             |            |            |
|      |                        |               |             |            |            |