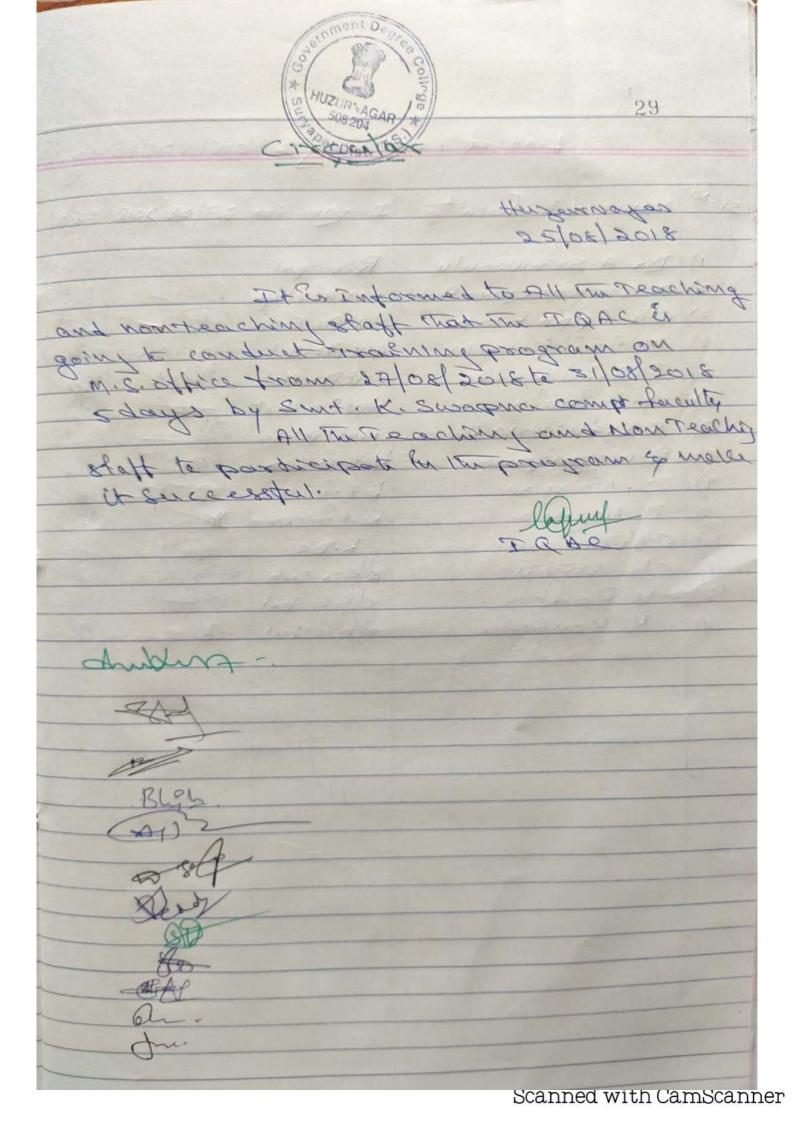

|               |

28 Horsonworda 25/08/2018 The Permerpol Cout Degras collage Huzarnayar Shb: I OAC Seelerny Bernistion for conducting Traducing program on M. S. of. from 27/08/2018 to 31/08/2018 5 days. Tracing program on M.S. Africe from 20/08/2018 to 31/08/2018 5days by Smt. K. Swapna compt faculty. Hove & request you to Permit to arrange In brodrom. PRINCIPAL PRINCIPAL Govt. Degree College MUZURNAGAR, Survapet Dist.

Scanned with CamScanner



| 30 List of Tes                                                                                                                                                                                                                        | aching 2 N                                                                                                                                          | jourteachi | N Q COLUMN | Bracan (S)   | attended To      | troining   | on ms office. |  |
|---------------------------------------------------------------------------------------------------------------------------------------------------------------------------------------------------------------------------------------|-----------------------------------------------------------------------------------------