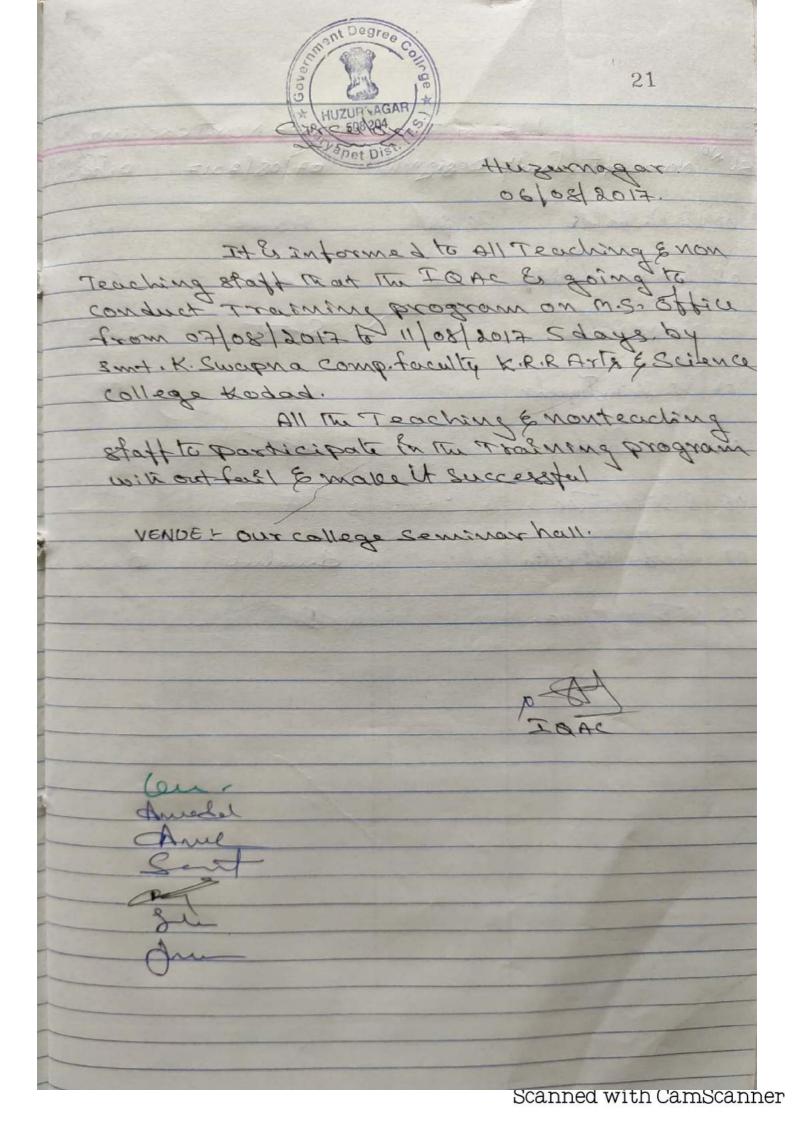

20 Huzurnagar 05/08/20/2 The Principal Herzernagar. Sub: - I QAC request for conduction training program on M.S. office for Teachings Mon Teaching 84 644 from 07 08 2017 to 04 08 2017 Fint K. Swapna - req The IQAC is going to conducting Training program on ms. Atice for Tracking Nonteaching staff from 07/08/2017 to 11/08/2013 5 days 2:00 P.m to 5:00 P.m by Smt. K. Swapna faculty K.R.R Arta & Science collège Kodad I request you to permit to orrande in brodrom I are coordinate Govt Degree College WUZURNAGAR, Suryapet Dist.