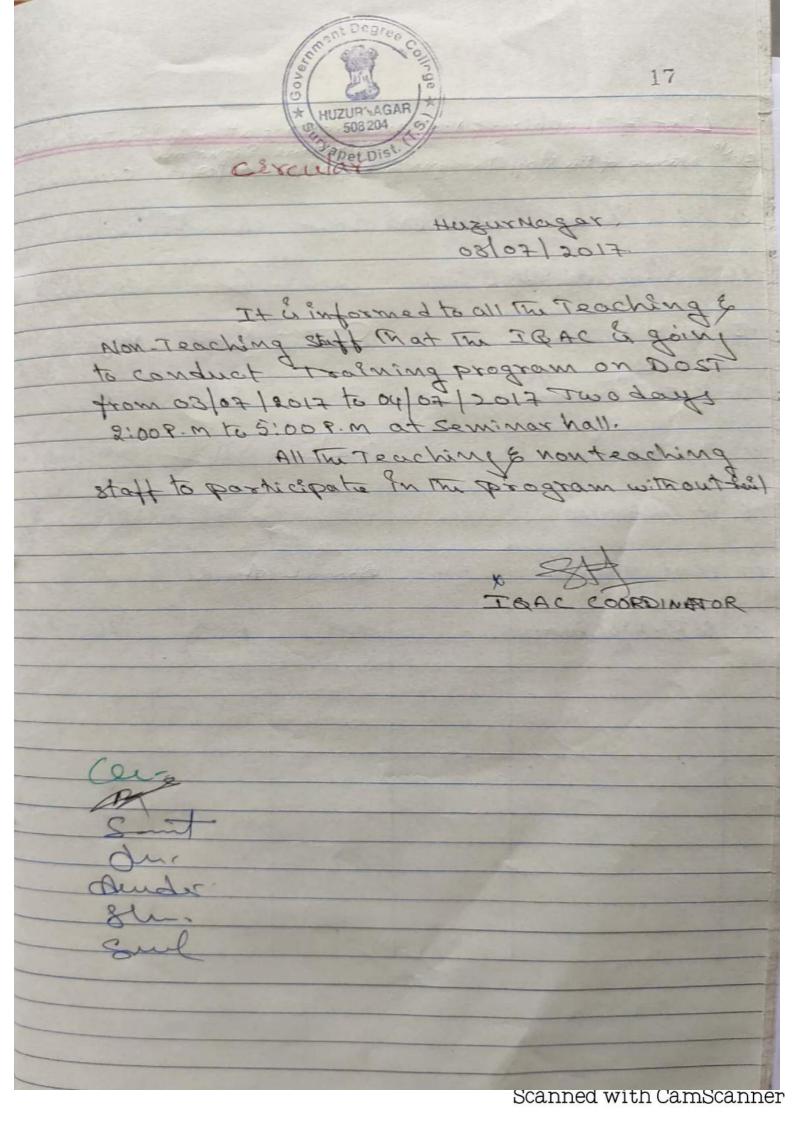

16 Seeking Permission Huzurnagar 03/07/201 To The Principal Govt. Degree collège Huzurnagar, Sub: I GAC request tor Training program on DOST Services, Telangana) from 03 07 2017 to 04 07 Twodays The IGAC is going to conducting in English. from 03/07/2017 to 04/07/2017 2:009m to 5:00 p.m we request you to permit to arrange The program Govt. Degree College HUZURNAGAR, Suryapet Dist Scanned with CamScanner