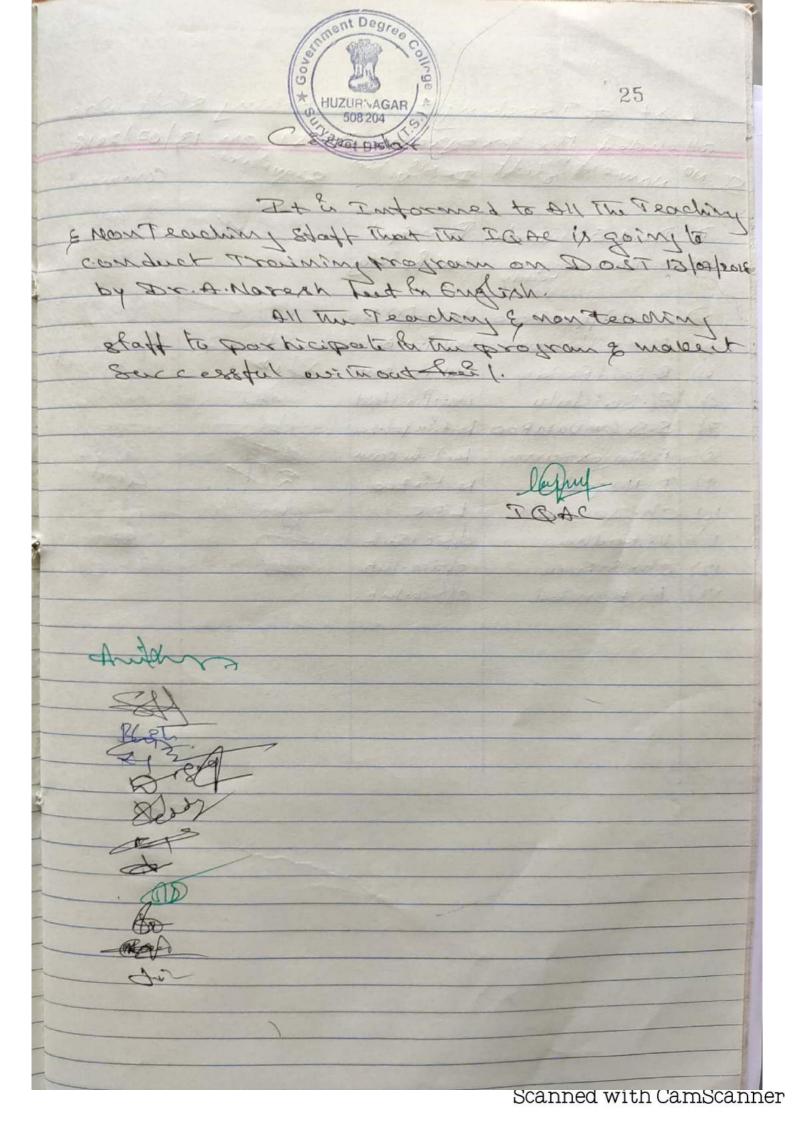

24 Huzurnagar 07/07/2018 TO Gold Degree callege Hersonobox congressing sens nevel beadean Maresh Leat. English for all Teaching Deading Staff sequest you to permitto rante in broken Deinas Govt Degree College HUZURNAGAR, Suryapet Dist Scanned with CamScanner